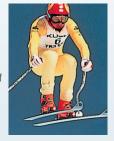

# **Downhill Suit**

# 1979

During the FIS Alpine Ski World Cup season, DESCENTE's "magic" downhill suit dominated the winners' podium.

The suit reduced air resistance to the lowest acceptable limits and caused a sensation by shaving up to two seconds off the winners' times.