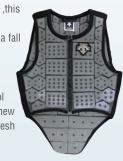

# **Protective Vest for Flat Racing Jockeys** 1999

Developed for flat racing jockeys in collaboration with the Japan Racing

Association (JRA), this product provides protection during a fall through shock absorption and at the same time is ultra light and cool with the use of a new 3D honeycomb mesh material.